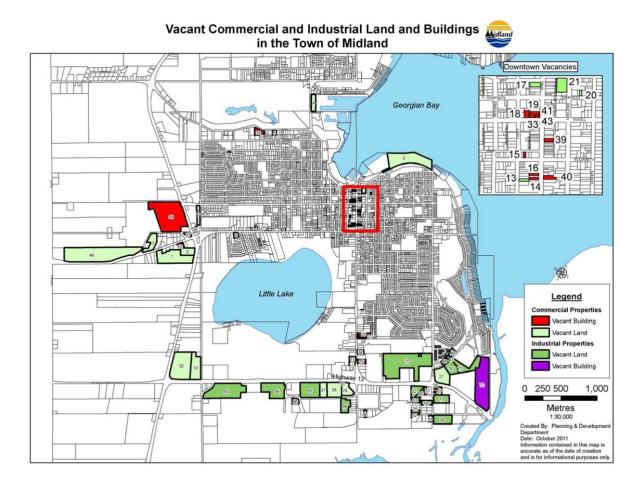

## 5.1.2 POTENTIAL FUTURE RETAIL SPACE

As indicated in Figures 4-3 and 4-4, there are 9 vacant commercial sites throughout the municipality zoned Highway Commercial, which would permit a wide range of commercial uses including retail stores. In addition, there is an 8.19 hectare waterfront site zoned Marine Commercial and Residential, which would also permit a variety of commercial/entertainment/tourist uses. In total these ten sites total almost 64 hectares (158 acres). These range in size from 2 hectares (5.21 acres), which could support a small commercial plaza of approximately 50,000 square feet to 18.5 hectares (45.7 acres), which could –depending on site/soil characteristics - support a major retail centre of some 500,000 square feet.

While some sites are subject to holding "H" provisions, all of the sites with the exception of the Marine Commercial site have the land use approvals to accommodate a full range of retail activities typically found in shopping centres, commercial plazas and big box developments.

We would note that the owners of sites (24 and 10) with a total of 15 hectares (36 acres) have been soliciting potential tenants with on-site signage.

In addition, to these zoned and designated properties, the owners of 281 Cranston Crescent have submitted an application to rezone the property from Industrial Zone M1 to Highway Commercial Zone HC. The proposal involves the partial demolition of an industrial building and redevelopment resulting in a retail space total of 1,366 square metres or just under 15,000 square feet. The application was not approved by the Town and it is currently the subject of an Ontario Municipal Board Hearing.