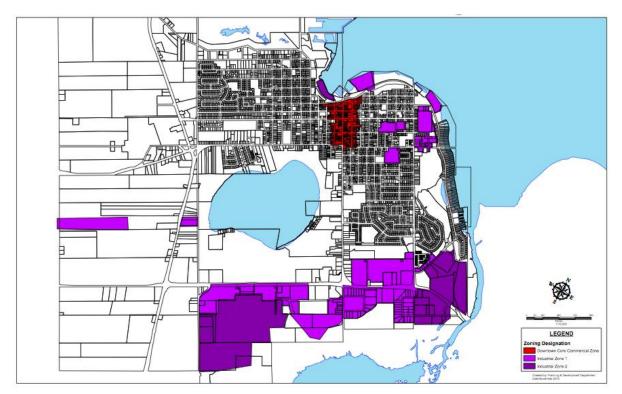

## 3.4 INDUSTRIAL ZONING CATEGORIES

The Town of Midland has two industrial zones M1 and M2.

The M1 Zone is a general industrial zone permitting a wide range of industrial and office uses, together with a limited number of commercial and institutional uses, that are either complementary to an employment area, are space or land extensive, or are not appropriate in other parts of the Town. Commercial uses permitted in this zone include: adult entertainment parlors; animal hospitals; automotive sales and service operations; auction centres; banquet, conference and catering facilities; commercial schools; eating establishments; factory outlets; self storage facilities; "rent-all" shops and fitness clubs. Permitted institutional uses include: ambulance depots; day care centres; training and rehab centres; and places of assembly (e.g. service clubs).

The non-industrial uses permitted in this zone are not dissimilar to the type of uses permitted in general industrial zones in many municipalities. In our experience, 10% to 15% of commercial space tends to locate in industrial areas, primarily because it not appropriately located in commercial and related land use zones. For example, automotive uses, self-storage facilities, service clubs and auction centres typically cannot afford commercial land prices/rents. Adult entertainment parlors are often located in industrial areas to isolate them from residential and commercial areas.

The M2 zone is best described as a heavy manufacturing zone, permitting among other industrial uses, those with a high potential for noise, odour and similar impacts. The only commercial uses permitted include automotive body shops and service stations; and eating establishments.

The only Employment Areas zoned M2 are the southern portion of the Highway 12 West Area, including the gravel pit operation and adjoining lands; the eastern portion of the Highway 12 East Area, east of William Street; and the lands occupied by ADM Agri-Industries in the Waterfront Employment Area.

Figure 2-5 illustrates the location of the lands within each of the Industrial zones.

#### FIGURE 2-5: INDUSTRIAL LANDS IN THE TOWN OF MIDLAND