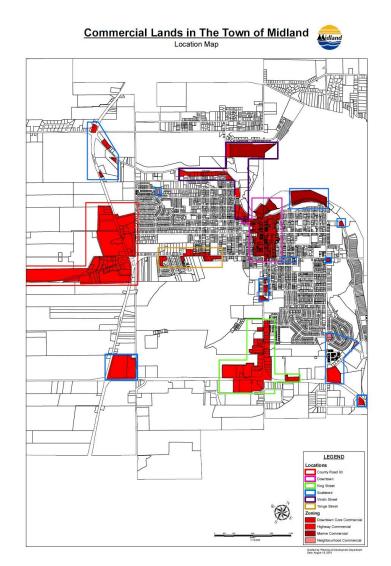

# 5.1 EXISTING COMMERCIAL LAND USES

Figure 4-1 illustrates the distribution of commercial space in the Town by store type and location based on an inventory conducted by urbanMetrics in September, 2012. There is just under 1.7 million square feet of commercial space in Midland. The detailed inventory has been included in Appendix C, together with a detailed listing of the retail space classification system in Appendix D.

Approximately half of the Town's commercial space is found outside of major shopping centres or the downtown core, although the vast majority of this space is found in three clusters – the vicinity of Highway 12/Yonge Street; the south end of King Street; or in areas flanking the downtown core.