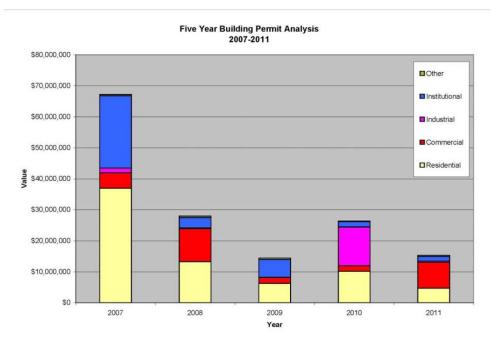

# 3.2 GROWTH TRENDS IN NON-RESIDENTIAL DEVELOPMENT ACTIVITY

Non-residential development benefits communities through employment and assessment growth. Figure 2-2 illustrates the value of non-residential building permits issued between 2007 and 2011. The total value of all permits has declined significantly since 2007. Although it must be recognized that in that year permit activity was dominated by residential and institutional construction. Commercial building permits have fluctuated since 2007, with the value of permits highest in 2008. The value of industrial building permits has been minimal since 2007, with the exception of a spike in 2010.

#### FIGURE 2-2: TOWN OF MIDLAND VALUE OF BUILDING PERMITS 2007-2011